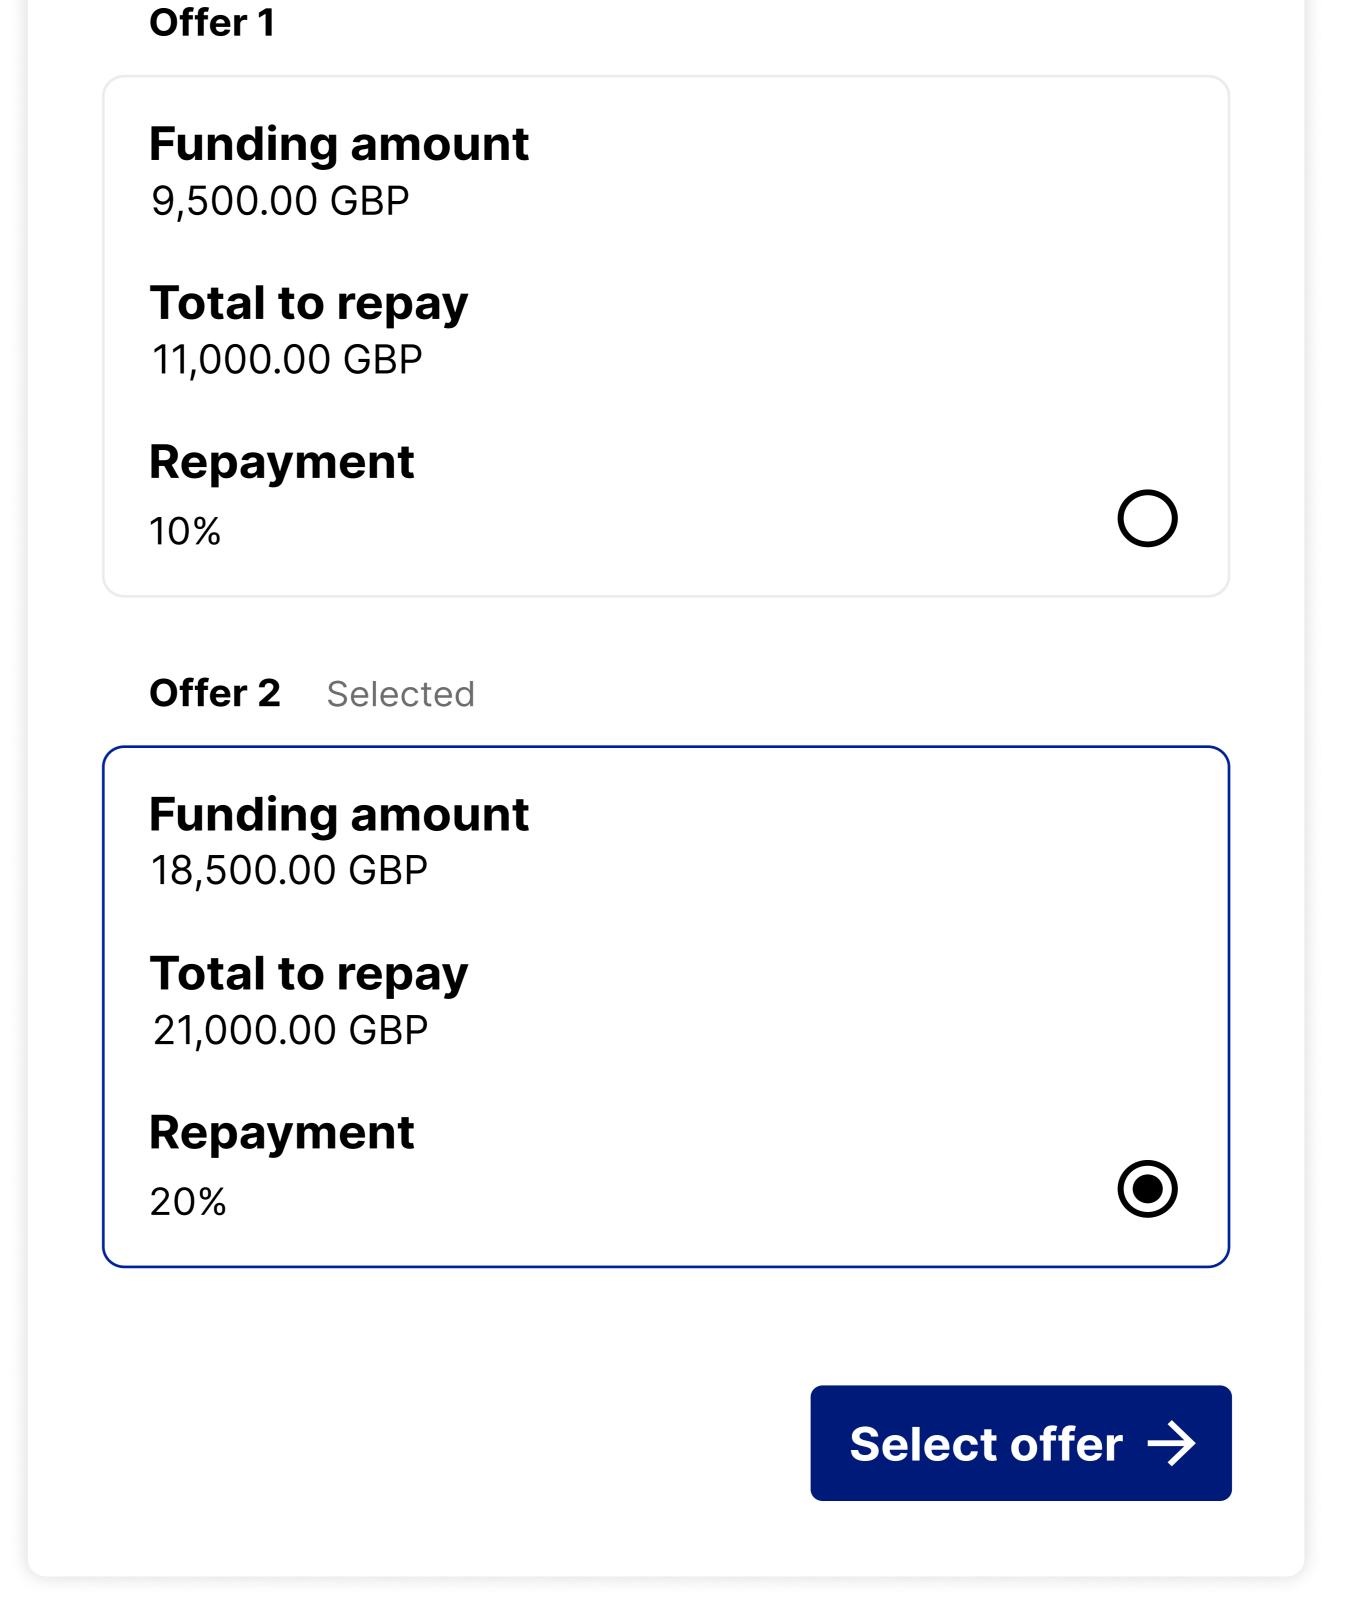

## Revenue-based repayments

**A fixed percentage of your daily sales** (typically 5-20%) will go towards repaying the financing **automatically.** 

#### Receive an offer within **24-48 hours**.

Fixed fees from **5%** 

No early repayment fees

Almost any **non-cash, non-invoice** revenue considered

DIUEDdy

Contact us:

E: admin@bluepay.ltd

T: 0118 932 3758